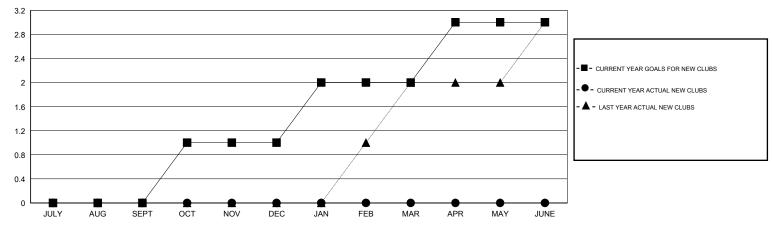

## GOALS AND ACTUAL NEW CLUBS CUMULATIVE

## GMT: OPEN LOCATION CROATIA GMT CA 4

| Clubs                                              |                  |                     |                            |                             |  |  |
|----------------------------------------------------|------------------|---------------------|----------------------------|-----------------------------|--|--|
| RESULTS FOR 2013-2014                              |                  |                     |                            |                             |  |  |
| QUARTER                                            | NEW CLUB<br>GOAL | ACTUAL NEW<br>CLUBS | ACTUAL<br>DROPPED<br>CLUBS | ACTUAL NET<br>GAIN/<br>LOSS |  |  |
| JULY/AUG/SEPT OCT/NOV/DEC JAN/FEB/MAR APR/MAY/JUNE | 0<br>1<br>1<br>1 | 0<br>0<br>0         | 0<br>5<br>0                | 0<br>-5<br>0                |  |  |