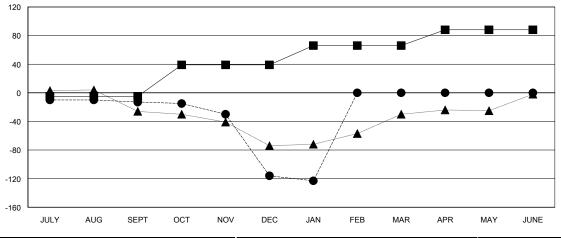

## GOALS AND ACTUAL MEMBERS CUMULATIVE

| -■-  | CURRENT YEAR GOALS FOR NEW |
|------|----------------------------|
| MEMB | ERS                        |

- ● - CURRENT YEAR ACTUAL MEMBERS
- ▲ - LAST YEAR ACTUAL MEMBERS

| Members               |                    |                       |                              |                             |  |  |  |
|-----------------------|--------------------|-----------------------|------------------------------|-----------------------------|--|--|--|
| RESULTS FOR 2013-2014 |                    |                       |                              |                             |  |  |  |
| QUARTER               | NEW MEMBER<br>GOAL | ACTUAL NEW<br>MEMBERS | ACTUAL<br>DROPPED<br>MEMBERS | ACTUAL NET<br>GAIN/<br>LOSS |  |  |  |
| JULY/AUG/SEPT         | -5                 | 10                    | 23                           | -13                         |  |  |  |
| OCT/NOV/DEC           | 44                 | 20                    | 123                          | -103                        |  |  |  |
| JAN/FEB/MAR           | 27                 | 0                     | 7                            | -7                          |  |  |  |
| APR/MAY/JUNE          | 22                 | 0                     | 0                            | 0                           |  |  |  |